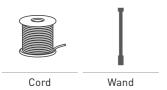

## CONTROLS

**COLOUR RANGE** 

Black Anodised

**ADD ON SYSTEMS** 

FRS 100/120 Valance