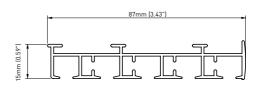

- The CU41 panel glide track brings style and functionality to panels, by providing both traditional hook and look bars, or the more contemporary aluminium bars for fast seamless appearance.
- Powder coated fixing brackets in durable steel compound.
- Offering both cord and wand operation.
- Attractive PVC panel bar extrusion with touch tape.
- Two, three, four and five fabric panel attachment tracks.
- Aluminium panel bar with spline fabric attachment.





# PANEL GLIDE SYSTEM

### **DIMENSIONS**



2 Channel



3 Channel



4 Channel



5 Channel

## CONTROLS





**COLOUR RANGE** 

Black Anodised

**ADD ON SYSTEMS** 



FRS 100/120 Valance

## PANEL CONFIGURATIONS

- Oneway Stack
- · Centre Opening

### rolleaseacmeda.com