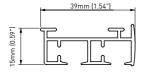

- The CU41 panel glide track brings style and functionality to panels, by providing both traditional hook and look bars, or the more contemporary aluminium bars for fast seamless appearance.
- Powder coated fixing brackets in durable steel compound.
- Offering both cord and wand operation.
- Attractive PVC panel bar extrusion with touch tape.
- Two, three, four and five fabric panel attachment tracks.
- Aluminium panel bar with spline fabric attachment.





# PANEL GLIDE SYSTEM

### **DIMENSIONS**



2 Channel



3 Channel



4 Channel



5 Channel

## CONTROLS





**COLOUR RANGE** 

Black Anodised

**ADD ON SYSTEMS** 



FRS 100/120 Valance

## PANEL CONFIGURATIONS

- Oneway Stack
- · Centre Opening

### rolleaseacmeda.com