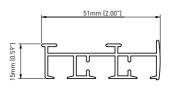

- The CU41 panel glide track brings style and functionality to panels, by providing both traditional hook and look bars, or the more contemporary aluminium bars for fast seamless appearance.
- Powder coated fixing brackets in durable steel compound.
- Offering both cord and wand operation.
- Attractive PVC panel bar extrusion with touch tape.
- Two, three, four and five fabric panel attachment tracks.
- Aluminium panel bar with spline fabric attachment.





# PANEL GLIDE SYSTEM

### **DIMENSIONS**



2 Channel



3 Channel



4 Channel



5 Channel

## CONTROLS





**COLOUR RANGE** 

Black Anodised

**ADD ON SYSTEMS** 



FRS 100/120 Valance

## PANEL CONFIGURATIONS

- Oneway Stack
- · Centre Opening

### rolleaseacmeda.com