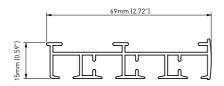

- The CU41 panel glide track brings style and functionality to panels, by providing both traditional hook and look bars, or the more contemporary aluminium bars for fast seamless appearance.
- Powder coated fixing brackets in durable steel compound.
- Offering both cord and wand operation.
- Attractive PVC panel bar extrusion with touch tape.
- Two, three, four and five fabric panel attachment tracks.
- Aluminium panel bar with spline fabric attachment.





# PANEL GLIDE SYSTEM

### **DIMENSIONS**



2 Channel



3 Channel



4 Channel



5 Channel

## CONTROLS





**COLOUR RANGE** 

Black Anodised

**ADD ON SYSTEMS** 



FRS 100/120 Valance

## PANEL CONFIGURATIONS

- Oneway Stack
- · Centre Opening

### rolleaseacmeda.com