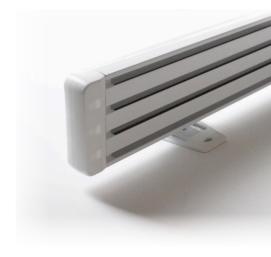

- The CU41 panel glide track brings style and functionality to panels, by providing both traditional hook and look bars, or the more contemporary aluminium bars for fast seamless appearance.
- Powder coated fixing brackets in durable steel compound.
- Offering both cord and wand operation.
- Attractive PVC panel bar extrusion with touch tape.
- Two, three, four and five fabric panel attachment tracks.
- Aluminium panel bar with spline fabric attachment.