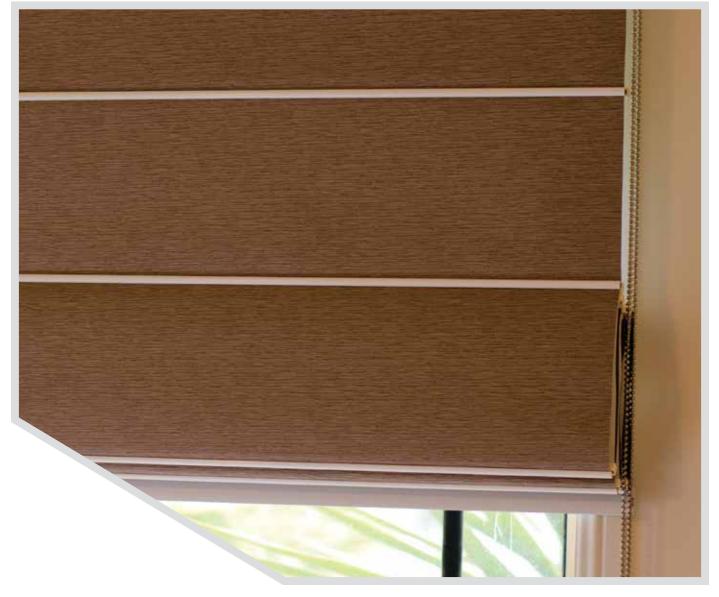

## The Roman Blind

#### A TOUCH OF CLASS

A time-honoured classic, a Roman blind from Uniline is the ultimate designer statement. The Roman style is essentially a series of fabric panels with distinct yet subtle fold lines that give it visual appeal when lowered, and create a neat stack of folds when raised. The elegant fabric folds blend seamlessly with traditional decors, and can also help soften an otherwise hard-edged modern interior. Have them custom-made in fabrics from Uniline's 5th Avenue, Mosaic or Uniweave ranges and, hey presto, watch your windows come alive. Choose a translucent fabric for living areas, and you'll see how Roman blinds filter natural light for a relaxing glow, while still retaining a good level of privacy. Guaranteed to look beautiful for years to come, Uniline Roman blinds come with a five-year components warranty.

The Roman style is essentially a series of fabric panels with distinct yet subtle fold lines that give it visual appeal when lowered and create a neat stack of folds when raised. The elegant fabric folds blend seamlessly with traditional decors and can also help soften an otherwise hard-edged modern interior.