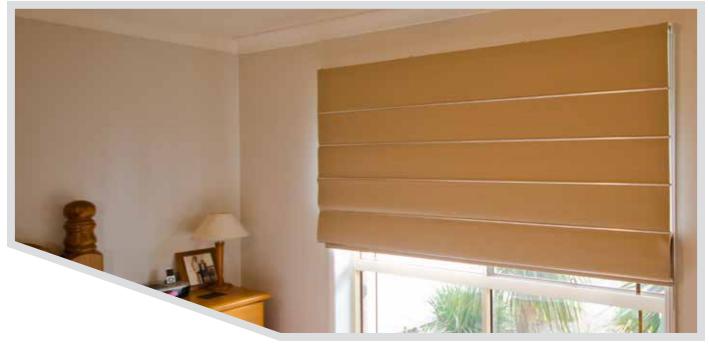

## The Roman Blind

#### A TOUCH OF CLASS

A time-honoured classic, a Roman blind from Uniline is the ultimate designer statement. The Roman style is essentially a series of fabric panels with distinct yet subtle fold lines that give it visual appeal when lowered, and create a neat stack of folds when raised. The elegant fabric folds blend seamlessly with traditional decors, and can also help soften an otherwise hard-edged modern interior. Have them custom-made in fabrics from Uniline's 5th Avenue, Mosaic or Uniweave ranges and, hey presto, watch your windows come alive. Choose a translucent fabric for living areas, and you'll see how Roman blinds filter natural light for a relaxing glow, while still retaining a good level of privacy. Guaranteed to look beautiful for years to come, Uniline Roman blinds come with a five-year components warranty.

The Roman style is essentially a series of fabric panels with distinct yet subtle fold lines that give it visual appeal when lowered and create a neat stack of folds when raised. The elegant fabric folds blend seamlessly with traditional decors and can also help soften an otherwise hard-edged modern interior.