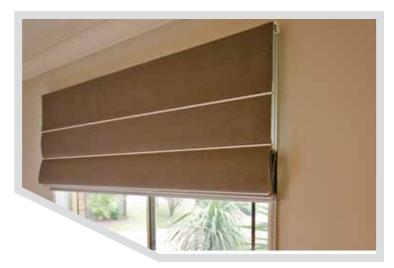

## The Roman Blind

#### A TOUCH OF CLASS

A time-honoured classic, a Roman blind from Uniline is the ultimate designer statement. The Roman style is essentially a series of fabric panels with distinct yet subtle fold lines that give it visual appeal when lowered, and create a neat stack of folds when raised. The elegant fabric folds blend seamlessly with traditional decors, and can also help soften an otherwise hard-edged modern interior. Have them custom-made in fabrics from Uniline's 5th Avenue, Mosaic or Uniweave ranges and, hey presto, watch your windows come alive. Choose a translucent fabric for living areas, and you'll see how Roman blinds filter natural light for a relaxing glow, while still retaining a good level of privacy. Guaranteed to look beautiful for years to come, Uniline Roman blinds come with a five-year components warranty.

The Roman style is essentially a series of fabric panels with distinct yet subtle fold lines that give it visual appeal when lowered and create a neat stack of folds when raised. The elegant fabric folds blend seamlessly with traditional decors and can also help soften an otherwise hard-edged modern interior.