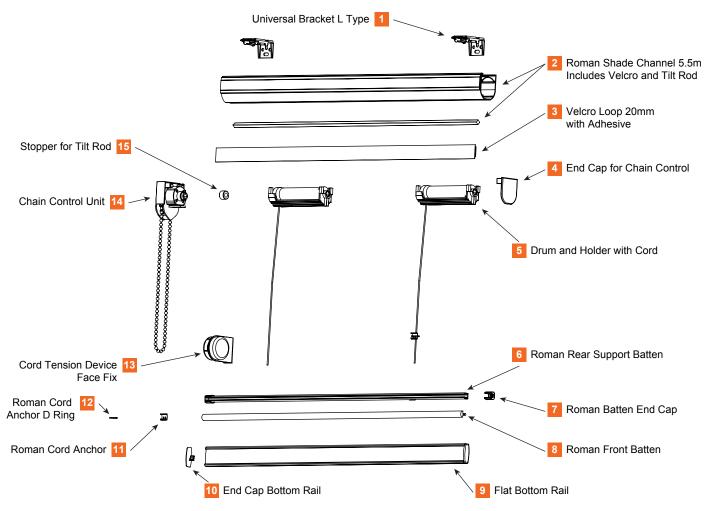

# BILL OF MATERIALS FOR ROMAN BLIND.

| BOM<br>NUMBER | PART NAMES                                               | BOM<br>NUMBER | PART NAMES                   |
|---------------|----------------------------------------------------------|---------------|------------------------------|
| 1             | Universal Bracket L Type                                 | 8             | Roman Front Batten           |
| 2             | Roman Shade Channel 5.5m<br>Includes Velcro and Tilt Rod | 9             | Flat Bottom Rail             |
| 3             | Velcro Loop 20mm with Adhesive                           | 10            | End Cap Bottom Rail          |
| 4             | End Cap for Chain Control                                | 11            | Roman Cord Anchor            |
| 5             | Drum and Holder with Cord                                | 12            | Roman Cord Anchor D Ring     |
| 6             | Roman Rear Support Batten                                | 13            | Cord Tension Device Face Fix |
| 7             | Roman Batten End Cap                                     | 14            | Chain Control Unit           |
|               |                                                          | 15            | Stopper for Tilt Rod         |