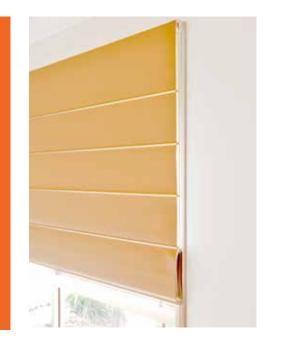

## The Roman Blind

#### A TOUCH OF CLASS

A time-honoured classic, a Roman blind from Uniline is the ultimate designer statement. The Roman style is essentially a series of fabric panels with distinct yet subtle fold lines that give it visual appeal when lowered, and create a neat stack of folds when raised. The elegant fabric folds blend seamlessly with traditional decors, and can also help soften an otherwise hard-edged modern interior. Have them custom-made in fabrics from Uniline's 5th Avenue, Mosaic or Uniweave ranges and, hey presto, watch your windows come alive. Choose a translucent fabric for living areas, and you'll see how Roman blinds filter natural light for a relaxing glow, while still retaining a good level of privacy. Guaranteed to look beautiful for years to come, Uniline Roman blinds come with a five-year components warranty.

The Roman style is essentially a series of fabric panels with distinct yet subtle fold lines that give it visual appeal when lowered and create a neat stack of folds when raised. The elegant fabric folds blend seamlessly with traditional decors and can also help soften an otherwise hard-edged modern interior.