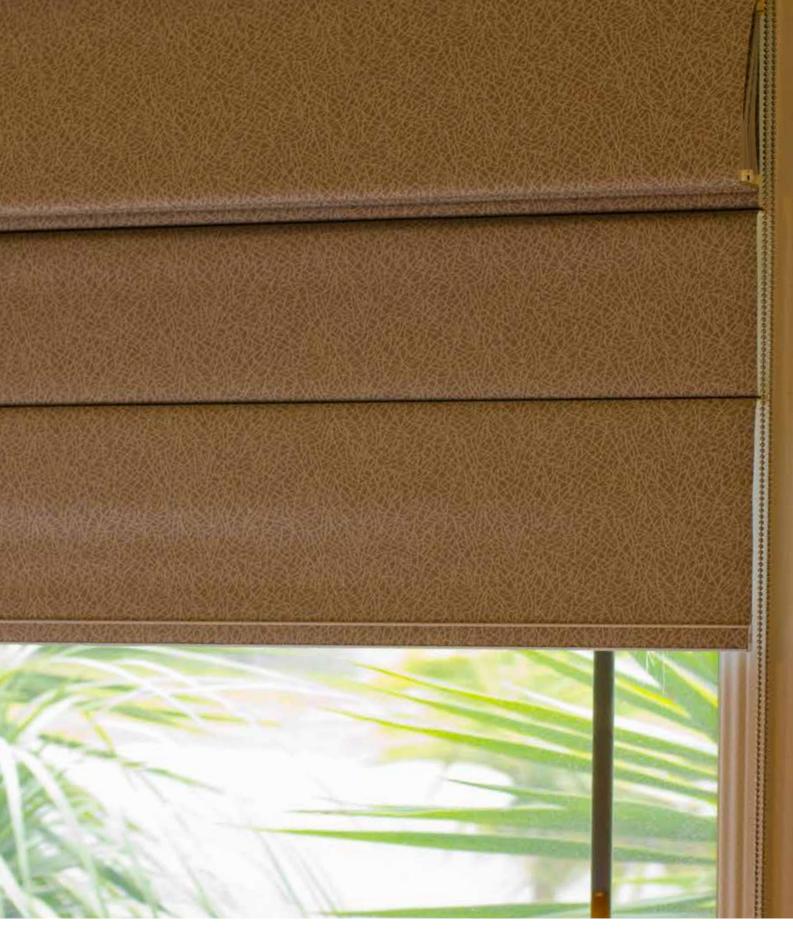

## ROMAN BLINDS A TOUCH OF CLASS.

A time-honoured classic, a Roman blind from Uniline is the ultimate designer statement.

The Roman style is essentially a series of fabric panels with distinct yet subtle fold lines that give it visual appeal when lowered and create a neat stack of folds when raised. The elegant fabric folds blend seamlessly with traditional decors and can also help soften an otherwise hard-edged modern interior.