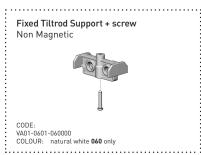

# SYSTEM INDEX

1 Aluminium Head rail – Slim ROUND25 2 Aluminium Tiltrod 3 Stop Ring VA08 Direct Drive Wand Control End Cap - LH & 5 Thrust Washer 6 Wand Control Direct Drive Unit 7 Rigid PVC Wand 8 Carriers 9 Link Spacers 10 Fixed Tiltrod Support - NON Magnetic 11 Installation Brackets 12 Ceiling Clips