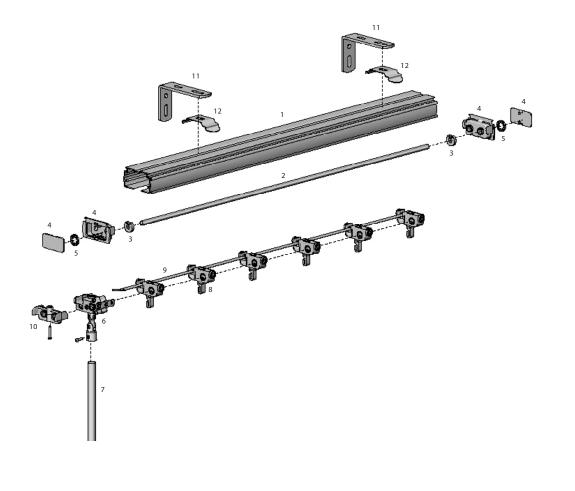

# SYSTEM INDEX

1 Aluminium Head rail – Slim ROUND25 2 Aluminium Tiltrod 3 Stop Ring VA08 Direct Drive Wand Control End Cap - LH & 5 Thrust Washer 6 Wand Control Direct Drive Unit 7 Rigid PVC Wand 8 Carriers 9 Link Spacers 10 Fixed Tiltrod Support - NON Magnetic 11 Installation Brackets 12 Ceiling Clips