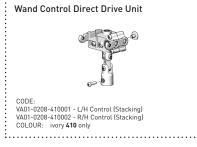

# SYSTEM INDEX

1 Aluminium Head rail – Slim ROUND25 2 Aluminium Tiltrod 3 Stop Ring VA08 Direct Drive Wand Control End Cap - LH & 5 Thrust Washer 6 Wand Control Direct Drive Unit 7 Rigid PVC Wand 8 Carriers 9 Link Spacers 10 Fixed Tiltrod Support - NON Magnetic 11 Installation Brackets 12 Ceiling Clips