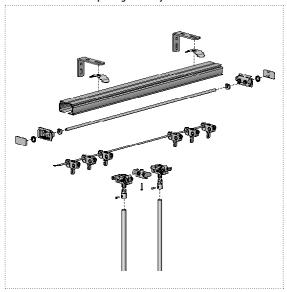

TION**

Acmeda have developed a new wand control system for Vertical Blinds; designed to provide a single or dual operation.

### FEATURES/BENEFITS

- Operates as a standard left or right hand configuration.
- Ability to achieve a Dual Control centre opening.
- Performs an Individual or Dual Tilting function.
- Slimline end cap available in a range of colours to suit headrail.
- Tiltrod support with fixing screw ensuring a secure fitment.



# SYSTEM INDEX

1 Aluminium Head rail – Slim ROUND25 2 Aluminium Tiltrod 3 Stop Ring VA08 Direct Drive Wand Control End Cap - LH & 5 Thrust Washer 6 Wand Control Direct Drive Unit 7 Rigid PVC Wand 8 Carriers 9 Link Spacers 10 Fixed Tiltrod Support - NON Magnetic 11 Installation Brackets 12 Ceiling Clips

## **Dual Control Centre Opening Wand System**





# **VERTICAL WAND CONTROL SYSTEM INFORMATION**











.....;

## DEDUCTIONS

Wand Control End Cap Deductions