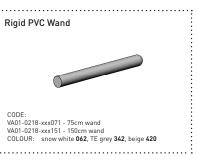

# SYSTEM INDEX

1 Aluminium Head rail – Slim ROUND25 2 Aluminium Tiltrod 3 Stop Ring VA08 Direct Drive Wand Control End Cap - LH & 5 Thrust Washer 6 Wand Control Direct Drive Unit 7 Rigid PVC Wand 8 Carriers 9 Link Spacers 10 Fixed Tiltrod Support - NON Magnetic 11 Installation Brackets 12 Ceiling Clips