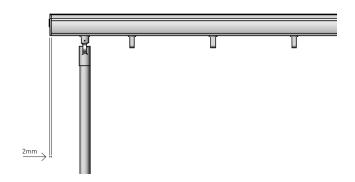

ation.

### FEATURES/BENEFITS

- Operates as a standard left or right hand configuration.
- Ability to achieve a Dual Control centre opening.
- Performs an Individual or Dual Tilting function.
- Slimline end cap available in a range of colours to suit headrail.
- Tiltrod support with fixing screw ensuring a secure fitment.



# SYSTEM INDEX

1 Aluminium Head rail – Slim ROUND25 2 Aluminium Tiltrod 3 Stop Ring VA08 Direct Drive Wand Control End Cap - LH & 5 Thrust Washer 6 Wand Control Direct Drive Unit 7 Rigid PVC Wand 8 Carriers 9 Link Spacers 10 Fixed Tiltrod Support - NON Magnetic 11 Installation Brackets 12 Ceiling Clips

## **Dual Control Centre Opening Wand System**





# **VERTICAL WAND CONTROL SYSTEM INFORMATION**











.....;

## DEDUCTIONS

Wand Control End Cap Deductions