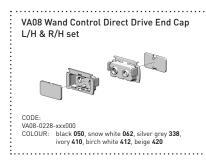

# SYSTEM INDEX

1 Aluminium Head rail – Slim ROUND25 2 Aluminium Tiltrod 3 Stop Ring VA08 Direct Drive Wand Control End Cap - LH & 5 Thrust Washer 6 Wand Control Direct Drive Unit 7 Rigid PVC Wand 8 Carriers 9 Link Spacers 10 Fixed Tiltrod Support - NON Magnetic 11 Installation Brackets 12 Ceiling Clips