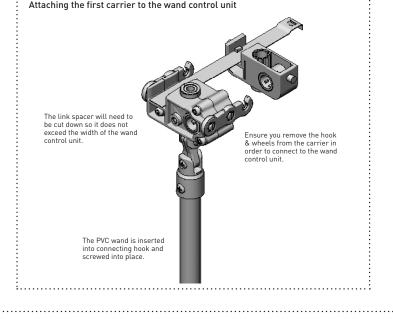

# SYSTEM INDEX

1 Aluminium Head rail – Slim ROUND25 2 Aluminium Tiltrod 3 Stop Ring VA08 Direct Drive Wand Control End Cap - LH & 5 Thrust Washer 6 Wand Control Direct Drive Unit 7 Rigid PVC Wand 8 Carriers 9 Link Spacers 10 Fixed Tiltrod Support - NON Magnetic 11 Installation Brackets 12 Ceiling Clips