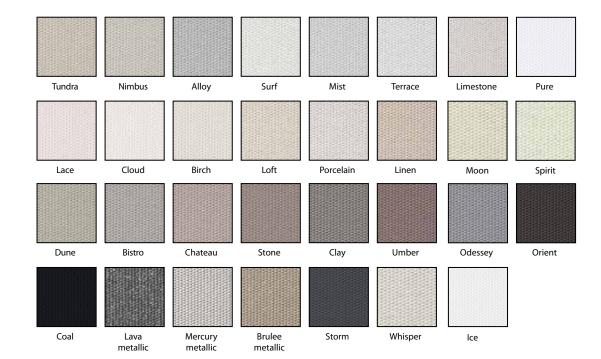

## Roller, Vertical & Panel Fabric

- Application: Roller, Vertical and Panel Blinds
  - · Wide Width Windows

- **Characteristics:** 28 matt finishes, 3 metallic finishes
  - Matt 6 widths: 89mm, 100mm, 127mm, 2000mm, 2500mm, 3000mm
  - Metallic 4 widths: 89mm, 100mm, 127mm, 3000mm